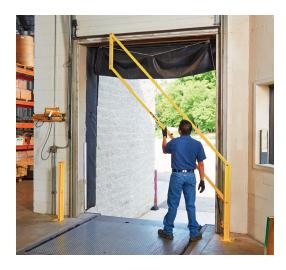

## Dock Gate

The Dock Gate provides protection against falls from loading docks. Custom gas struts make the vertical gate easy to open, and tapered guides on the receiver post make for easy alignment when closing.

The Dock Gate is available in 8' and 10' widths. It takes up minimal space and is easy to install using basic tools.

Also available in stainless steel by special order Meets or exceeds OSHA standards

Gas Struts for ease of operation.