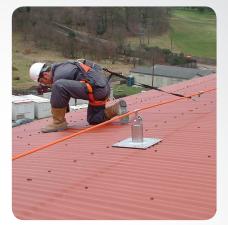

### CABLE FALL PROTECTION SYSTEM

- High-quality 316 stainless steel system offers excellent freedom of movement, navigation of corners and building contours
- In-line energy absorbers protect buildings and structures
- Discreet, unobtrusive system spans up to 40 feet (12 meters) between intermediate supports
- Electropolished components provide long-term corrosion resistance\*
- System performance calculated using design software

## Conforms to EN795 Class C, OSHA 1915.159 & 1926.502M, ANSI Z359.1 2007, AS/NZS 1891.2 and CE standards

UNI 8<sup>™</sup> 90 AND 45 DEGREE CORNERS 316 stainless steel, electropolished

other angles achieved using variable brackets