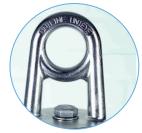

### UNI 8<sup>™</sup> HORIZONTAL LIFELINE

**UNIEYE END** 

**ANCHORAGE CONNECTOR** 

serial numbered – 15,000 lbs. (67 kN) min breaking strength

316 stainless steel, electropolished,