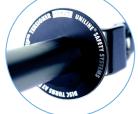

## Conforms to EN795 Class C, OSHA 1915.159 & 1926.502M, ANSI Z359.1 2007, AS/NZS 1891.2 and CE standards

UNI 8<sup>™</sup> 90 AND 45 DEGREE CORNERS 316 stainless steel, electropolished

other angles achieved using variable brackets