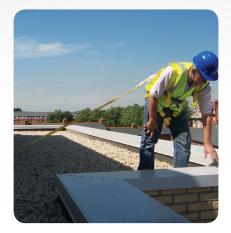

### CABLE FALL PROTECTION SYSTEM

- High-quality 316 stainless steel system offers excellent freedom of movement, navigation of corners and building contours
- In-line energy absorbers protect buildings and structures
- Discreet, unobtrusive system spans up to 40 feet (12 meters) between intermediate supports
- Electropolished components provide long-term corrosion resistance\*
- System performance calculated using design software

## Conforms to EN795 Class C, OSHA 1915.159 & 1926.502M, ANSI Z359.1 2007, AS/NZS 1891.2 and CE standards

UNI 8<sup>™</sup> 90 AND 45 DEGREE CORNERS 316 stainless steel, electropolished

other angles achieved using variable brackets