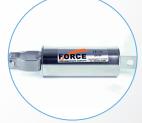

#### **UNI 8<sup>™</sup> SYSTEM TENSIONER**

316 stainless steel with anti-seizure tensioning unit and tension indicator disc

**INLINE ENERGY ABSORBER** 

316 stainless steel, electropolished

© 2013 Capital Safety