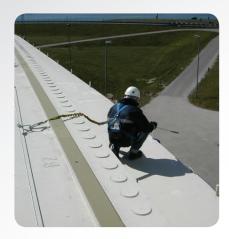

### CABLE FALL PROTECTION SYSTEM

- High-quality 316 stainless steel system offers excellent freedom of movement, navigation of corners and building contours
- In-line energy absorbers protect buildings and structures
- Discreet, unobtrusive system spans up to 40 feet (12 meters) between intermediate supports
- Electropolished components provide long-term corrosion resistance\*
- System performance calculated using design software

## Conforms to EN795 Class C, OSHA 1915.159 & 1926.502M, ANSI Z359.1 2007, AS/NZS 1891.2 and CE standards

UNI 8<sup>™</sup> 90 AND 45 DEGREE CORNERS 316 stainless steel, electropolished

other angles achieved using variable brackets