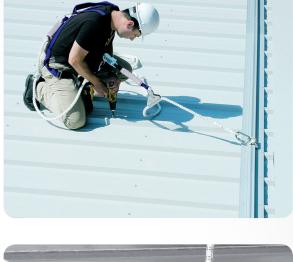

## **ROOFSAFE™ RAIL SYSTEM**

## **DIRECT-TO-ROOF RAIL SYSTEM**

- The only direct-to-roof rail system that can facilitate changes in direction and roof slopes, ensuring safe roof access where it is needed
- Low profile and discrete design provides an unobtrusive safety anchorage solution for aesthetic appeal
- Allows multiple users to execute more complex maintenance tasks such as suspended rope access work in an efficient matter
- Even load distribution ensures that even if one user falls, the integrity of the roof system will not be compromised
- Solid design ensures no deflection or unnecessary loading of anchor points during use, giving the user complete confidence even on roof pitches greater than 15 degrees
- Four wheel attachment carriage runs effortlessly along the extruded aluminum rail, providing user-friendly ease of use
- Light weight modular system comes in 9.84 foot (3 meter) sections that are easy to transport and handle on site