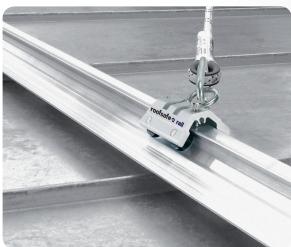

## **DIRECT-TO-ROOF RAIL SYSTEM**

- The only direct-to-roof rail system that can facilitate changes in direction and roof slopes, ensuring safe roof access where it is needed
- Low profile and discrete design provides an unobtrusive safety anchorage solution for aesthetic appeal
- Allows multiple users to execute more complex maintenance tasks such as suspended rope access work in an efficient matter
- Even load distribution ensures that even if one user falls, the integrity of the roof system will not be compromised
- Solid design ensures no deflection or unnecessary loading of anchor points during use, giving the user complete confidence even on roof pitches greater than 15 degrees
- Four wheel attachment carriage runs effortlessly along the extruded aluminum rail, providing user-friendly ease of use
- Light weight modular system comes in 9.84 foot (3 meter) sections that are easy to transport and handle on site

## **ELIMINATES HAZARDS SUCH AS:**

- Cable fretting
- Cable tension
- Cable deflections
- Accidental roof anchor deployment
- Passing of intermediate cable supports
- Roof sheet abrasion
- Roof traversing