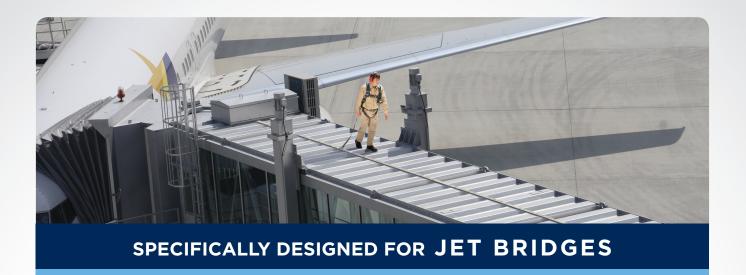

# PERMANENT HORIZONTAL RAIL SYSTEM

- Provides fall protection on telescoping jet bridges, allowing them to expand and collapse with no need to remove or retention the system
- Quality extruded aluminium rail system blends into structures and complements their aesthetics, virtually hidden and unnoticeable from the ground
- Rail shuttle glides effortlessly along the rail to provide superior hands-free and continuous fall protection
- Provides fall protection for up to three users