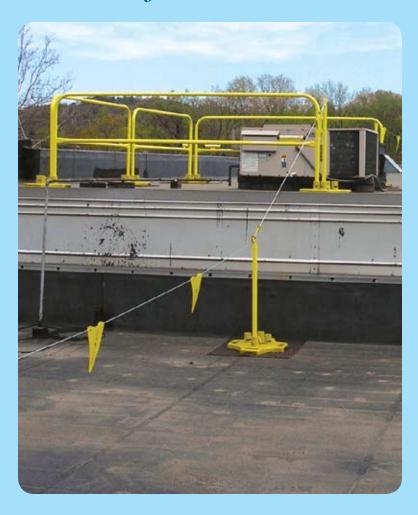

## **A Permanent Visual Warning Line System**

for Controlled Access Zones

THE PERMA-LINE was designed for permanent placement of a Warning Line System for Roof Fall Protection and creating Controlled Access Zones. With this innovative system, you will no longer have to make monthly trips to your rooftop to replace torn or worn out plastic flagging. Once in place, the Perma-Line remains intact until you want to move it. Best of all, it's a non-penetrating system. The Perma-Line (Patent Pending) is not a motion stopping device. It is a highly visible warning barrier. It exceeds OSHA regulations for warning line systems. Please call us for more details. OSHA has had some recent interpretations on warning line systems. Please visit our OSHA web page for important links regarding the use of warning line systems.