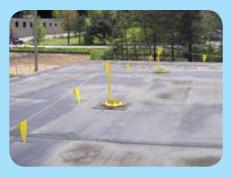

## **A Permanent Visual Warning Line System**

for Controlled Access Zones

THE PERMA-LINE was designed for permanent placement of a Warning Line System for Roof Fall Protection and creating Controlled Access Zones. With this innovative system, you will no longer have to make monthly trips to your rooftop to replace torn or worn out plastic flagging. Once in place, the Perma-Line remains intact until you want to move it. Best of all, it's a non-penetrating system. The Perma-Line (Patent Pending) is not a motion stopping device. It is a highly visible warning barrier. It exceeds OSHA regulations for warning line systems. Please call us for more details. OSHA has had some recent interpretations on warning line systems. Please visit our OSHA web page for important links regarding the use of warning line systems.