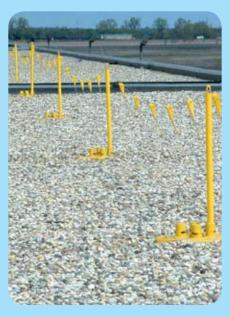

## **A Permanent Visual Warning Line System**

for Controlled Access Zones

THE PERMA-LINE was designed for permanent placement of a Warning Line System for Roof Fall Protection and creating Controlled Access Zones. With this innovative system, you will no longer have to make monthly trips to your rooftop to replace torn or worn out plastic flagging. Once in place, the Perma-Line remains intact until you want to move it. Best of all, it's a non-penetrating system. The Perma-Line (Patent Pending) is not a motion stopping device. It is a highly visible warning barrier. It exceeds OSHA regulations for warning line systems. Please call us for more details. OSHA has had some recent interpretations on warning line systems. Please visit our OSHA web page for important links regarding the use of warning line systems.