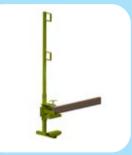

## VERSA-CLAMP

he Versa Clamp is the most versatile guardrail C-Clamp in the market place for Fall Protection. Use it on parapets as well as concrete slabs to provide the Fall Protection your workers deserve. The compression plates are off-set so they will not damage copings or flashings on parapets. Its unique compression locking system makes it Simple and Fast to install. Simply place the clamp over a parapet or on a concrete slab and slide the compression plate against the surface. Turn the compression rod against the plate and you are finished. Made in the USA and built tough.

## KEY FEATURES

- Expands from 2" to 16"
- Simple and fast compression locking system
- Compression Plates are off-set to protect copings and flashings
- Adjustable guardrail post allows it to comply with OSHA guardrail heights from the work surface
- Install at 8 foot increments
- Use on parapets or decking applications
- Toe Board Brackets are available for deck applications.
- Adaptors for Kwik Rail are available for permanent placement on buildings
- Tough Safety Yellow Powder Coat Finish
- Other colors are available to match your building
- Custom manufacturing available to meet your special requirements