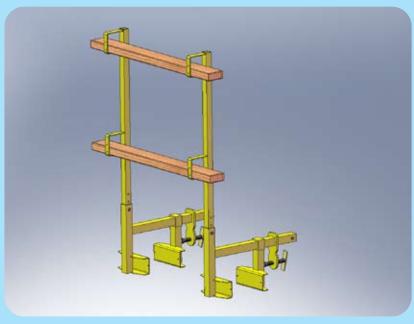

## VERSA-CLAMP

he Versa Clamp is the most versatile guardrail C-Clamp in the market place for Fall Protection. Use it on parapets as well as concrete slabs to provide the Fall Protection your workers deserve. The compression plates are off-set so they will not damage copings or flashings on parapets. Its unique compression locking system makes it Simple and Fast to install. Simply place the clamp over a parapet or on a concrete slab and slide the compression plate against the surface. Turn the compression rod against the plate and you are finished. Made in the USA and built tough.

## KEY FEATURES

- Expands from 2" to 16"
- Simple and fast compression locking system
- Compression Plates are off-set to protect copings and flashings
- Adjustable guardrail post allows it to comply with OSHA guardrail heights from the work surface
- Install at 8 foot increments
- Use on parapets or decking applications
- Toe Board Brackets are available for deck applications.
- Adaptors for Kwik Rail are available for permanent placement on buildings
- Tough Safety Yellow Powder Coat Finish
- Other colors are available to match your building
- Custom manufacturing available to meet your special requirements