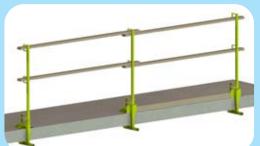

## VERSA-CLAMP

he Versa Clamp is the most versatile guardrail C-Clamp in the market place for Fall Protection. Use it on parapets as well as concrete slabs to provide the Fall Protection your workers deserve. The compression plates are off-set so they will not damage copings or flashings on parapets. Its unique compression locking system makes it Simple and Fast to install. Simply place the clamp over a parapet or on a concrete slab and slide the compression plate against the surface. Turn the compression rod against the plate and you are finished. Made in the USA and built tough.

## KEY FEATURES

- Expands from 2" to 16"
- Simple and fast compression locking system
- Compression Plates are off-set to protect copings and flashings
- Adjustable guardrail post allows it to comply with OSHA guardrail heights from the work surface
- Install at 8 foot increments
- Use on parapets or decking applications
- Toe Board Brackets are available for deck applications.
- Adaptors for Kwik Rail are available for permanent placement on buildings
- Tough Safety Yellow Powder Coat Finish
- Other colors are available to match your building
- Custom manufacturing available to meet your special requirements