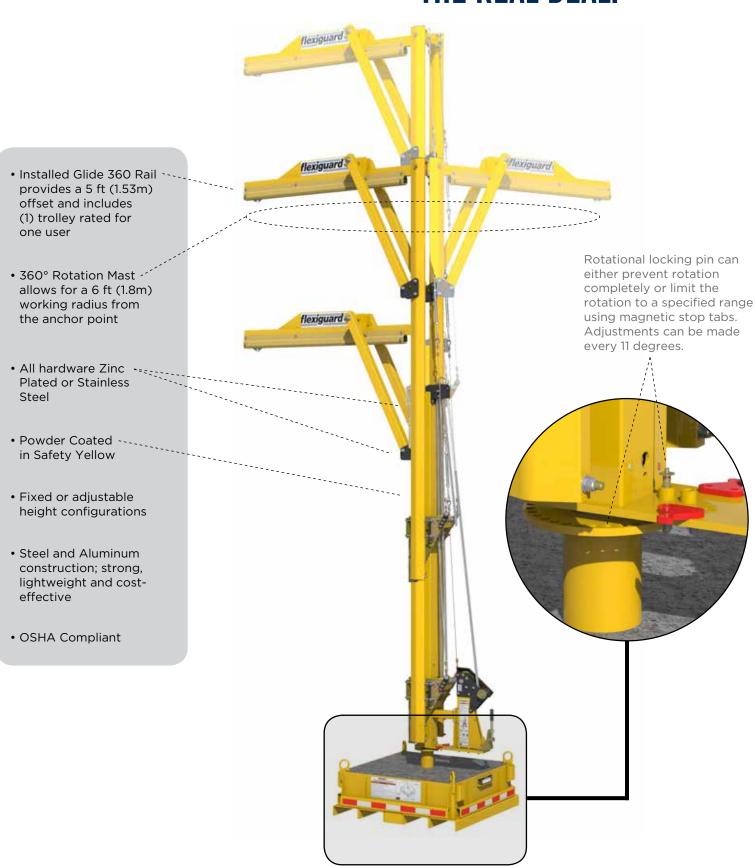

### **MODULAR SYSTEM**

Change configuration as your needs change

### LIGHTWEIGHT DESIGN

Move easily with pallet jack or forklift

### 360° MAST ROTATION

Locking pin holes every 11 degrees

# VERSATILITY ISN'T JUST A WORD WE USE — THIS IS THE REAL DEAL.