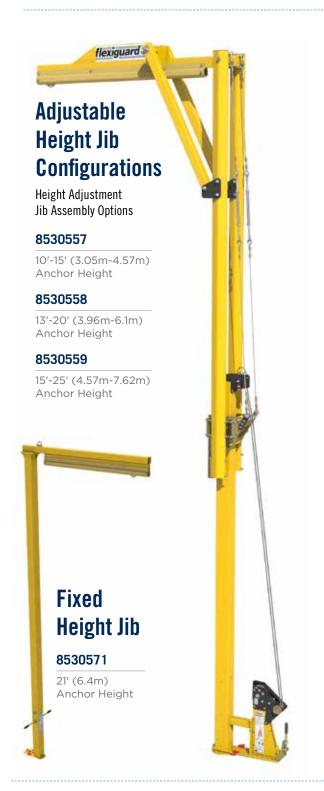

The lightweight design allows for easy mobility around the jobsite with a pallet jack or forklift. With three adjustable height models and one fixed height version plus three mounting options, there is a configuration to fit virtually any need.