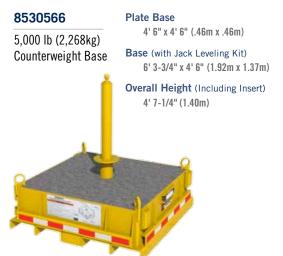

# **Anywhere an Overhead Anchorage Point** is Needed for Fall Protection

The latest from the Flexiguard™ product line is the highly customizable Engineered Modular Unit (EMU). This modular system is designed for easy adjustment and maximizing flexibility without sacrificing safety.

The lightweight design allows for easy mobility around the jobsite with a pallet jack or forklift. With three adjustable height models and one fixed height version plus three mounting options, there is a configuration to fit virtually any need.