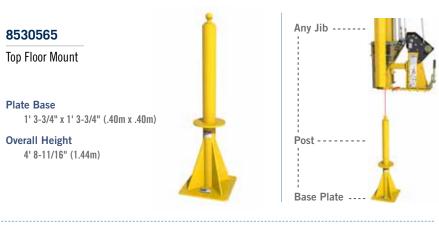

# **Anywhere an Overhead Anchorage Point** is Needed for Fall Protection

The latest from the Flexiguard™ product line is the highly customizable Engineered Modular Unit (EMU). This modular system is designed for easy adjustment and maximizing flexibility without sacrificing safety.

The lightweight design allows for easy mobility around the jobsite with a pallet jack or forklift. With three adjustable height models and one fixed height version plus three mounting options, there is a configuration to fit virtually any need.