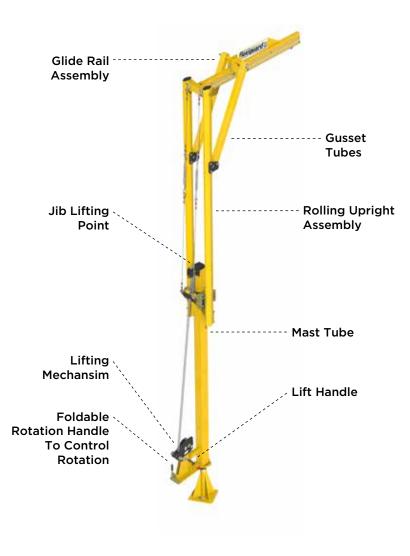

# **Anywhere an Overhead Anchorage Point** is Needed for Fall Protection

The latest from the Flexiguard™ product line is the highly customizable Engineered Modular Unit (EMU). This modular system is designed for easy adjustment and maximizing flexibility without sacrificing safety.

The lightweight design allows for easy mobility around the jobsite with a pallet jack or forklift. With three adjustable height models and one fixed height version plus three mounting options, there is a configuration to fit virtually any need.