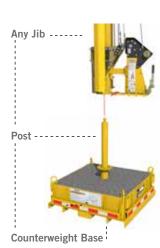

# **Anywhere an Overhead Anchorage Point** is Needed for Fall Protection

The latest from the Flexiguard™ product line is the highly customizable Engineered Modular Unit (EMU). This modular system is designed for easy adjustment and maximizing flexibility without sacrificing safety.

The lightweight design allows for easy mobility around the jobsite with a pallet jack or forklift. With three adjustable height models and one fixed height version plus three mounting options, there is a configuration to fit virtually any need.