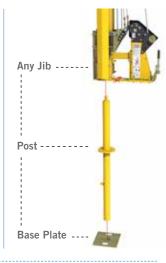

# **Anywhere an Overhead Anchorage Point** is Needed for Fall Protection

The latest from the Flexiguard™ product line is the highly customizable Engineered Modular Unit (EMU). This modular system is designed for easy adjustment and maximizing flexibility without sacrificing safety.

The lightweight design allows for easy mobility around the jobsite with a pallet jack or forklift. With three adjustable height models and one fixed height version plus three mounting options, there is a configuration to fit virtually any need.