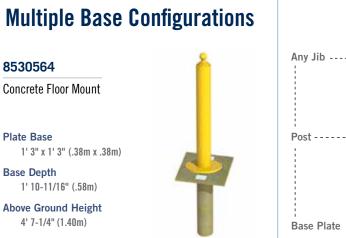

# **Anywhere an Overhead Anchorage Point** is Needed for Fall Protection

The latest from the Flexiguard™ product line is the highly customizable Engineered Modular Unit (EMU). This modular system is designed for easy adjustment and maximizing flexibility without sacrificing safety.

The lightweight design allows for easy mobility around the jobsite with a pallet jack or forklift. With three adjustable height models and one fixed height version plus three mounting options, there is a configuration to fit virtually any need.