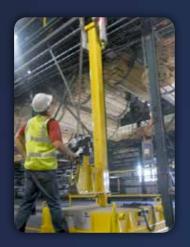

# **Anywhere an Overhead Anchorage Point** is Needed for Fall Protection

The latest from the Flexiguard™ product line is the highly customizable Engineered Modular Unit (EMU). This modular system is designed for easy adjustment and maximizing flexibility without sacrificing safety.

The lightweight design allows for easy mobility around the jobsite with a pallet jack or forklift. With three adjustable height models and one fixed height version plus three mounting options, there is a configuration to fit virtually any need.