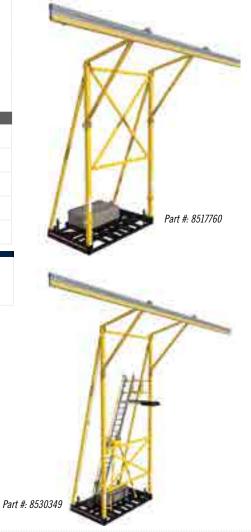

## COUNTERWEIGHTED SYSTEMS

- Provide effective/economical means of anchoring overhead
- Includes systems with and without the concrete counterweight on base of unit
- Ideal in areas with no overhead obstructions and door height restrictions
- 8530349 is an advanced hybrid counterweight system that includes an adjustable ladder system and counterweight
- System includes heavy-duty leveling jacks and tag line assist

| ANCHOR HEIGHT   | RAIL WIDTH     | OFFSET       | WEIGHTED     | # OF USERS | PART #  |
|-----------------|----------------|--------------|--------------|------------|---------|
| 22 ft. (6.7m)   | 32 ft. (9.8m)  | 8 ft. (2.4m) | Not included | 2          | 8517760 |
| 22 ft. (6.7m)   | 32 ft. (9.8m)  | 8 ft. (2.4m) | Included     | 2          | 8517761 |
| 22 ft. (6.7m)   | 42 ft. (12.8m) | 8 ft. (2.4m) | Not included | 2          | 8517762 |
| 22 ft. (6.7m)   | 42 ft. (12.8m) | 8 ft. (2.4m) | Included     | 2          | 8517763 |
| 29.5 ft. (9.0m) | 40 ft. (12.2m) | 8 ft. (2.4m) | Included     | 1          | 8530349 |