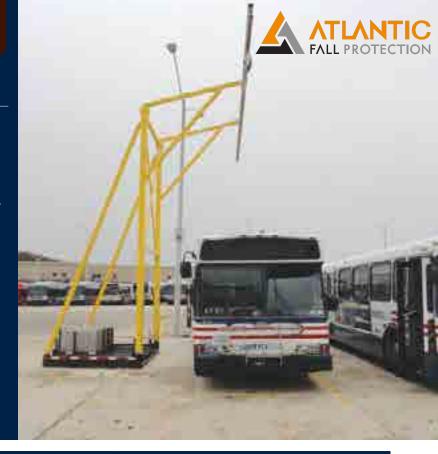

## **Counterweighted System**

The Counterweighted System is designed as a portable solution to provide an overhead anchor point for multiple users while working at heights. These systems are designed to be counterbalanced by concrete or other means, allowing for close positioning to the work surface without obstructing the equipment being accessed. These systems are ANSI and OSHA compliant.

## COUNTERWEIGHTED SYSTEMS

- Provide effective/economical means of anchoring overhead
- Includes systems with and without the concrete counterweight on base of unit
- Ideal in areas with no overhead obstructions and door height restrictions
- 8530349 is an advanced hybrid counterweight system that includes an adjustable ladder system and counterweight
- System includes heavy-duty leveling jacks and tag line assist